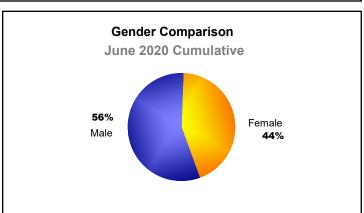

| 593                         | -318                     |
| 2018-2019 | 6            | 2                | 4                      | 422            | 155                | 33                   | 11                  | 621                      | 538                         | 83                       |
| 2019-2020 | 4            | 5                | -1                     | 257            | 72                 | 8                    | 9                   | 346                      | 542                         | -196                     |
| Average   | 3            | 3                | -1                     | 340            | 66                 | 22                   | 9                   | 437                      | 550                         | -113                     |









MBR0065 Page 1 of 1 9/9/2020 2:55:58AM