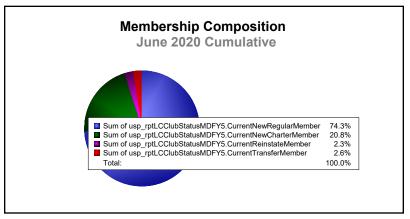

| 593                         | -318                     |
| 2018-2019 | 6            | 2                | 4                      | 422            | 155                | 33                   | 11                  | 621                      | 538                         | 83                       |
| 2019-2020 | 4            | 5                | -1                     | 257            | 72                 | 8                    | 9                   | 346                      | 542                         | -196                     |
| Average   | 3            | 3                | -1                     | 340            | 66                 | 22                   | 9                   | 437                      | 550                         | -113                     |









MBR0065 Page 1 of 1 9/9/2020 2:55:58AM