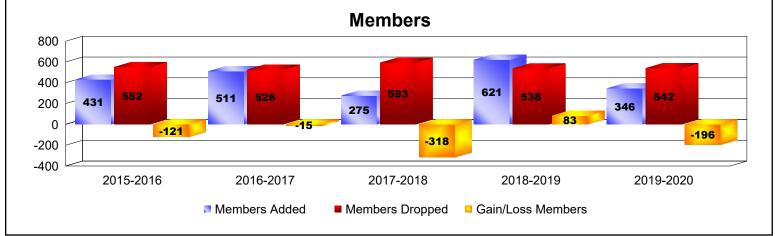

## **Multiple District 51**

| Year      | New<br>Clubs | Dropped<br>Clubs | Gain/<br>Loss<br>Clubs | New<br>Members | Charter<br>Members | Reinstate<br>Members | Transfer<br>Members | Total<br>Member<br>Added | Total<br>Members<br>Dropped | Gain/<br>Loss<br>Members |
|-----------|--------------|------------------|------------------------|----------------|--------------------|----------------------|---------------------|--------------------------|-----------------------------|--------------------------|
| 2015-2016 | 1            | 4                | -3                     | 373            | 33                 | 13                   | 12                  | 431                      | 552                         | -121                     |
| 2016-2017 | 1            | 5                | -4                     | 434            | 33                 | 40                   | 4                   | 511                      | 526                         | -15                      |
| 2017-2018 | 1            | 0                | 1                      | 212            | 39                 | 15                   | 9                   | 275                      | 593                         | -318                     |
| 2018-2019 | 6            | 2                | 4                      | 422            | 155                | 33                   | 11                  | 621                      | 538                         | 83                       |
| 2019-2020 | 4            | 5                | -1                     | 257            | 72                 | 8                    | 9                   | 346                      | 542                         | -196                     |
| Average   | 3            | 3                | -1                     | 340            | 66                 | 22                   | 9                   | 437                      | 550                         | -113                     |