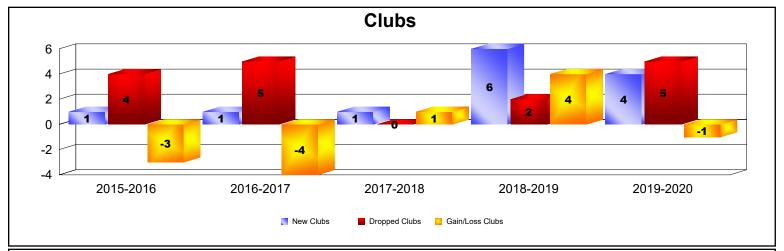

## **Multiple District 51**

| Year      | New<br>Clubs | Dropped<br>Clubs | Gain/<br>Loss<br>Clubs | New<br>Members | Charter<br>Members | Reinstate<br>Members | Transfer<br>Members | Total<br>Member<br>Added | Total<br>Members<br>Dropped | Gain/<br>Loss<br>Members |
|-----------|--------------|------------------|------------------------|----------------|--------------------|----------------------|---------------------|--------------------------|-----------------------------|--------------------------|
| 2015-2016 | 1            | 4                | -3                     | 373            | 33                 | 13                   | 12                  | 431                      | 552                         | -121                     |
| 2016-2017 | 1            | 5                | -4                     | 434            | 33                 | 40                   | 4                   | 511                      | 526                         | -15                      |
| 2017-2018 | 1            | 0                | 1                      | 212            | 39                 | 15                   | 9                   | 275                      | 593                         | -318                     |
| 2018-2019 | 6            | 2                | 4                      | 422            | 155                | 33                   | 11                  | 621                      | 538                         | 83                       |
| 2019-2020 | 4            | 5                | -1                     | 257            | 72                 | 8                    | 9                   | 346                      | 542                         | -196                     |
| Average   | 3            | 3                | -1                     | 340            | 66                 | 22                   | 9                   | 437                      | 550                         | -113                     |